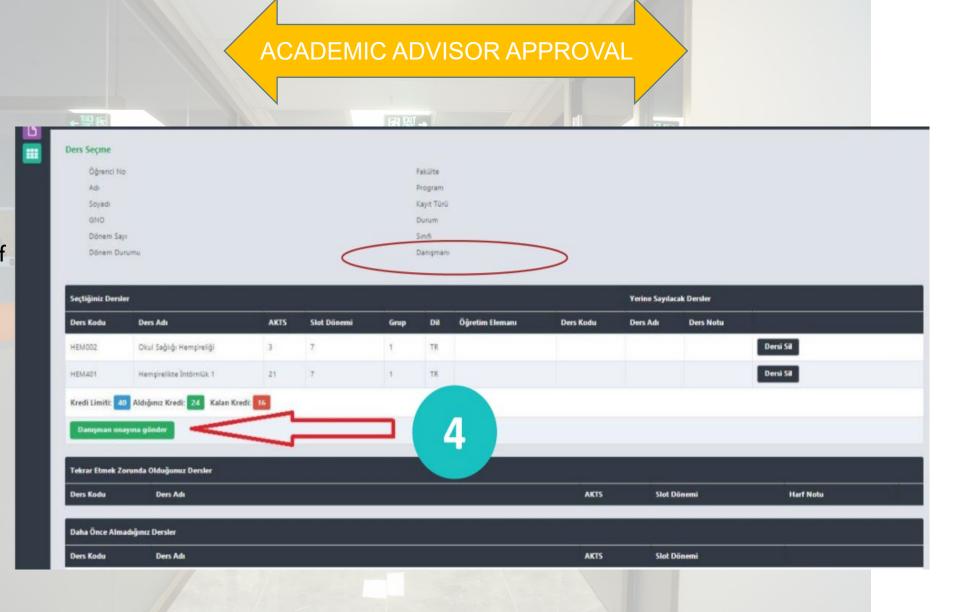

#### Academic Advisor Approval

After selecting courses, you must send it to get the approval of your academic advisor.

03

4. STEP

After the completion of the course selection, you must send it for the approval of your academic advisor.