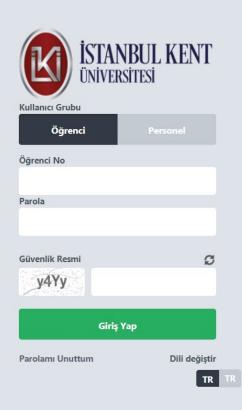

#### 1. STEP

You must log in with your username and password at http://ois.kent.edu.tr

#### line ois.kent.edu.tr/auth/login

You must log in with your username and password at http://ois.kent.edu.tr. If you do not remember your password, you can click the I forgot my password (Parolami unuttum) button. For password, your mobile number must be registered correctly in the system.