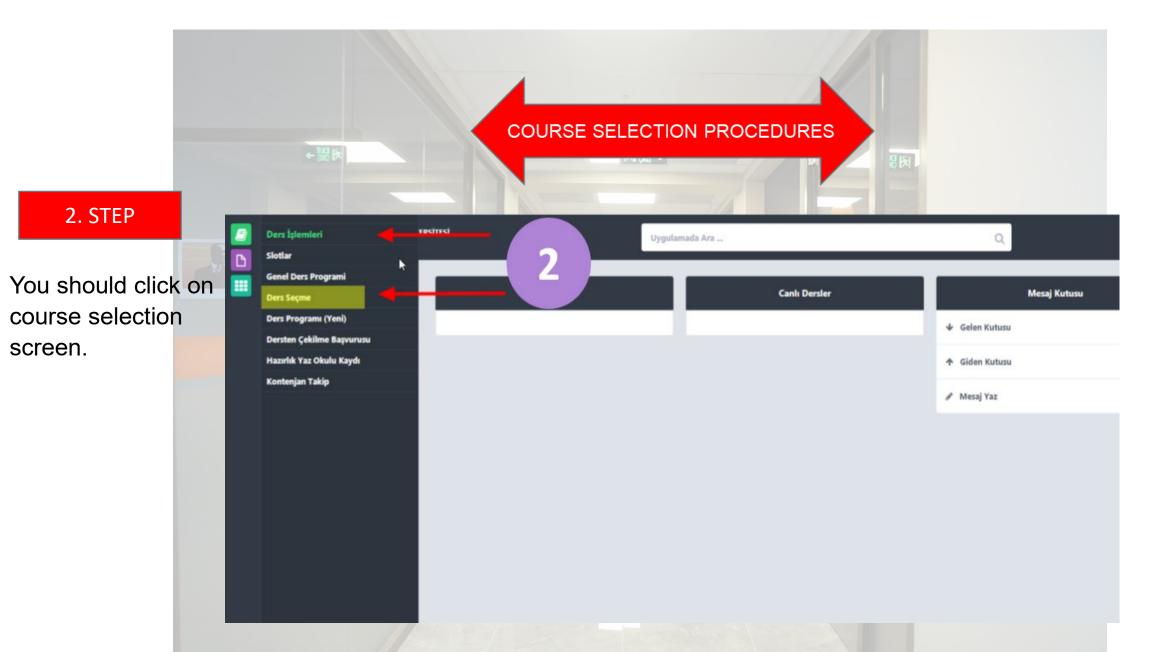

ebruary 14, 2024 at http://ois.kent.edu.tr.

#### Academic Advisor Approval

After selecting courses, you must send it to get the approval of your academic advisor.

03

## Following the Academic Calendar

It is highly important that you follow the Academic Calendar at www.kent.edu.tr. Mid-term Exams, Finals and Make-up Exam weeks can be seen at the academic calendar.



#### **COURSE SELECTION PROCEDURES**

#### 1. STEP

You must log in with your username and password at http://ois.kent.edu.tr

#### line ois.kent.edu.tr/auth/login

You must log in with your username and password at http://ois.kent.edu.tr. If you do not remember your password, you can click the I forgot my password (Parolami unuttum) button. For password, your mobile number must be registered correctly in the system.









#### COURSE SELECTION PROCEDURES

#### 3. STEP

L)

You should choose firstly the courses you have previously failed before, then the compulsory and elective courses of your class.

| ers Seçme                                                                                                        |                                                                                        |                     |                   |   |      |     |                 |           |              |              |                         |                       |  |
|------------------------------------------------------------------------------------------------------------------|----------------------------------------------------------------------------------------|---------------------|---------