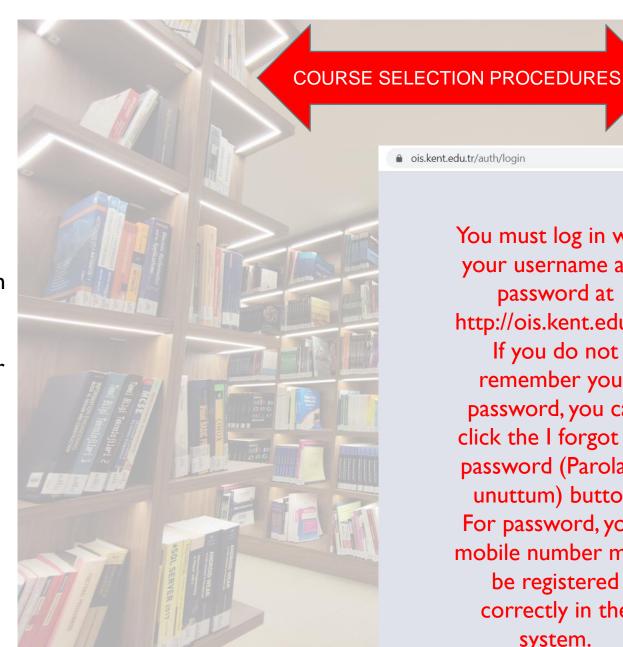

#### 1. STEP

You must log in with your username and password at http://ois.kent.edu.tr

You must log in with your username and password at http://ois.kent.edu.tr. If you do not remember your password, you can click the I forgot my password (Parolami unuttum) button. For password, your mobile number must be registered correctly in the system.