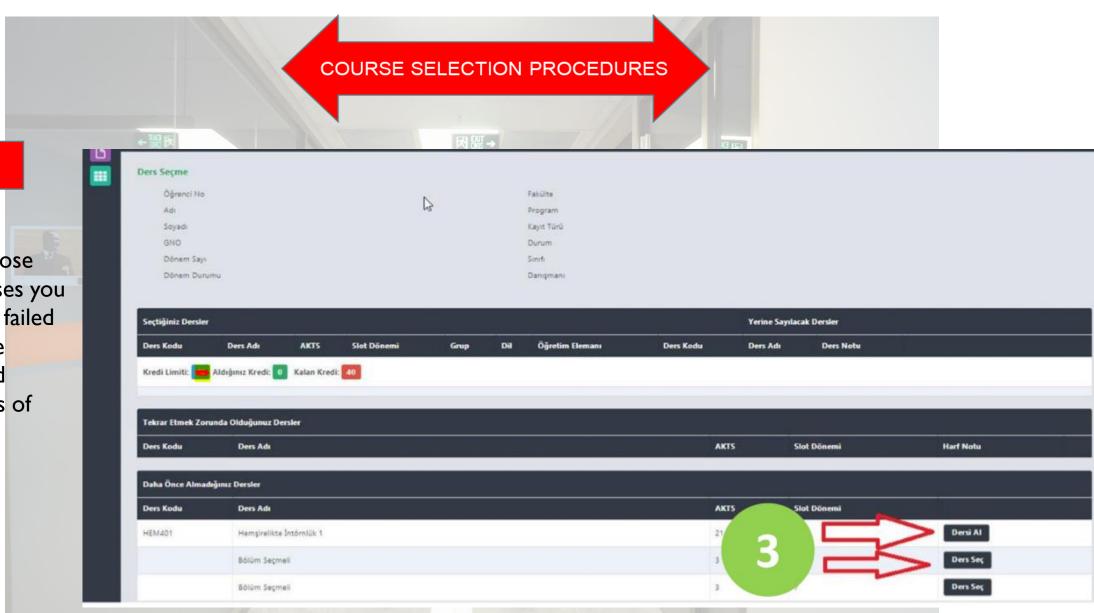

#### 2. STEP

You should click on course selection screen.

3. STEP

You should choose firstly the courses you have previously failed before, then the compulsory and elective courses of your class.