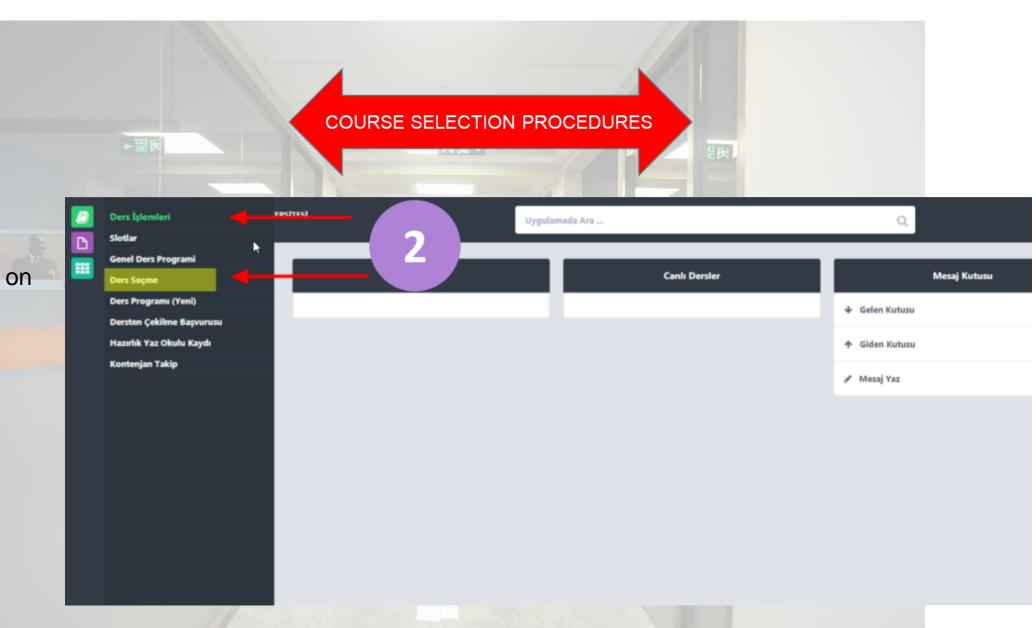

#### 2. STEP

You should click on course selection screen.

3. STEP

You should choose firstly the courses you have previously failed before, then the compulsory and elective courses of your class.