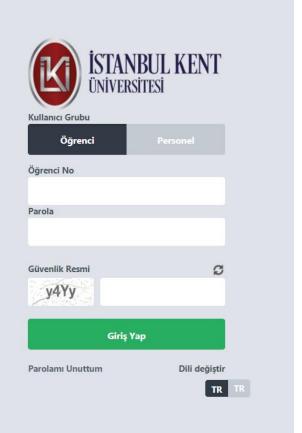

#### 1. STEP

You must log in with your username and password at http://ois.kent.edu.tr

You must log in with your username and password at http://ois.kent.edu.tr. If you do not remember your password, you can click the I forgot my password (Parolami unuttum) button. For password, your mobile number must be registered correctly in the system.