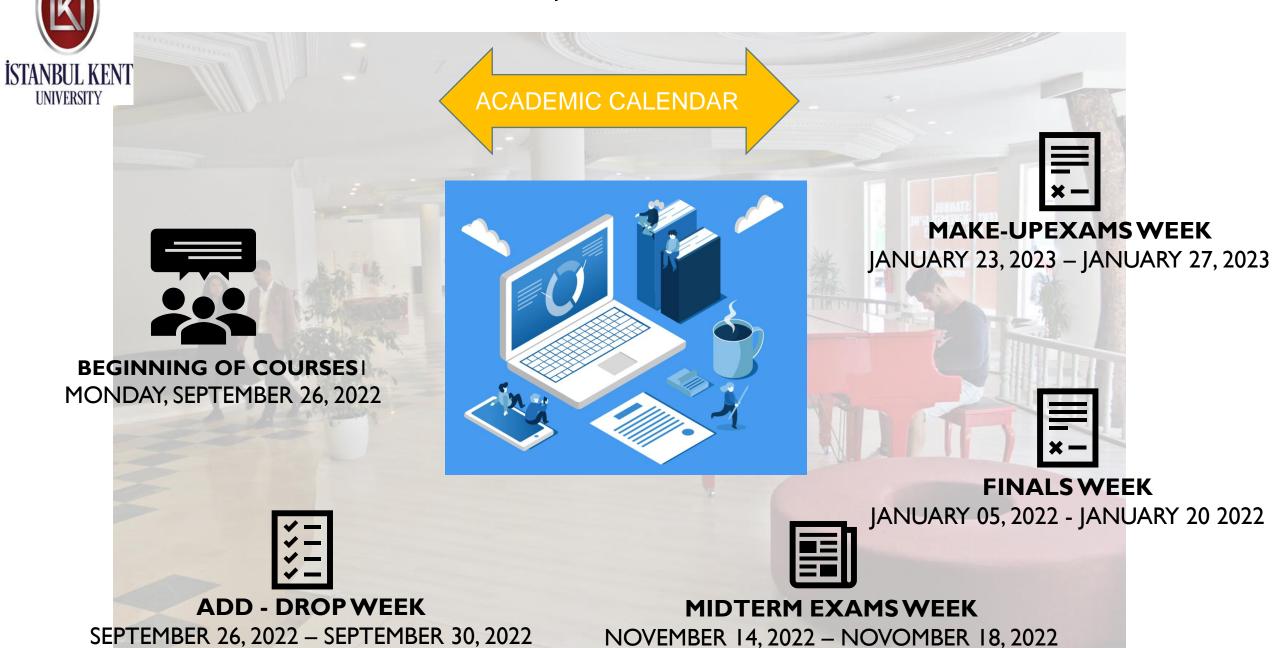

#### 1. STEP

You must log in with your username and password at http://ois.kent.edu.tr



You must log in with your username and password at http://ois.kent.edu.tr. If you do not remember your password, you can click the I forgot my password (Parolami unuttum) button. For password, your mobile number must be registered correctly in the system.





#### 2. STEP

You should click on course selection screen.





3. STEP

You should choose firstly the courses you have previously failed before, then the compulsory and elective courses of your class.





#### 4. STEP

After the completion of the course selection, you must send it for the approval of your academic advisor.







UNIVERSITY

### **STANBUL KENT UNIVERSITY | STUDENT AFFAIRS DIRECTORATE**