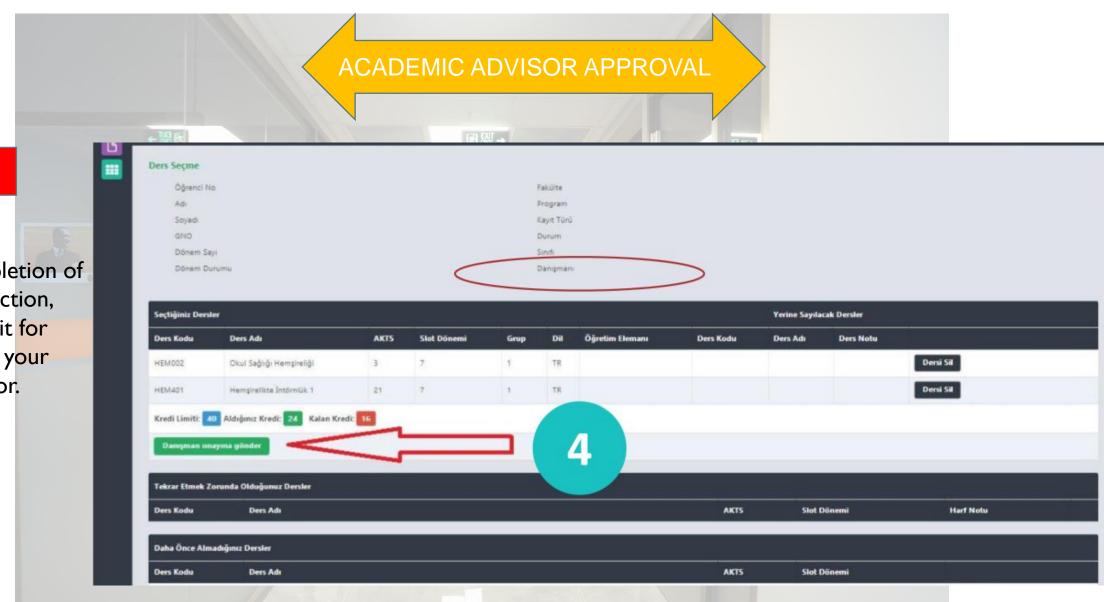

#### 4. STEP

After the completion of the course selection, you must send it for the approval of your academic advisor.

UNIVERSITY